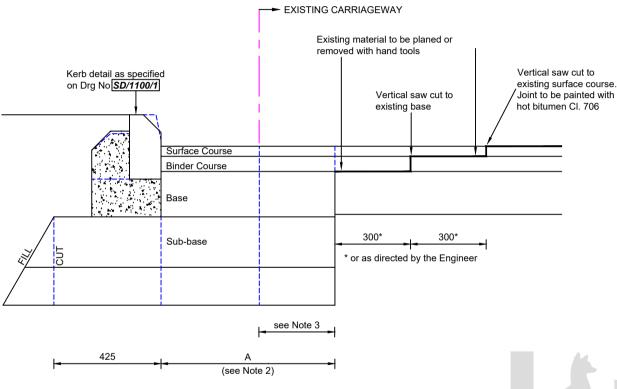

## NOTES:

- All dimensions are in millimetres unless otherwise stated
- Where dimension 'A' is in a taper section and varies from 0 to 750mm then concrete may be used in lieu of base. Concrete to be ST1 wet lean concrete to clause 1030 with 75mm slump placed with vibrating poker.
- The edge of existing carriageway to be cut back 300mm to sound face or as directed by the Engineer.