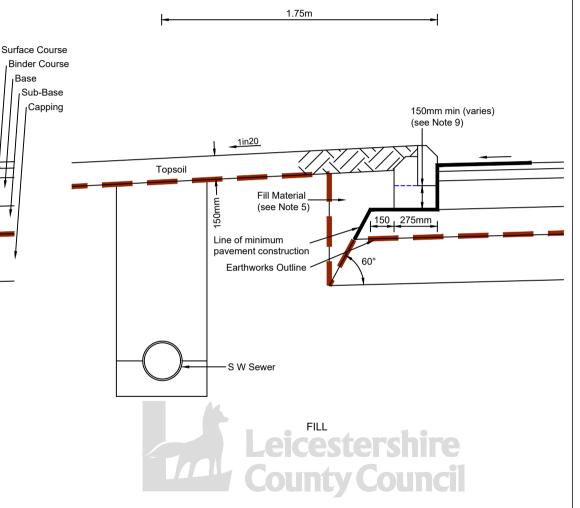

NOTES:
For Notes see Drg No SD/700/1.

©Crown copyright 2015. All rights reserved. Use of this image is limited to viewing on-line and printing

Binder Course Base Sub-Base Capping 150mm min (varies) (see Note 9) 1in20 Topsoil Fill Material (see Note 5) Line of minimum 150 275mm pavement construction Earthworks Outline Formation -Sub-Formation Filter Drain