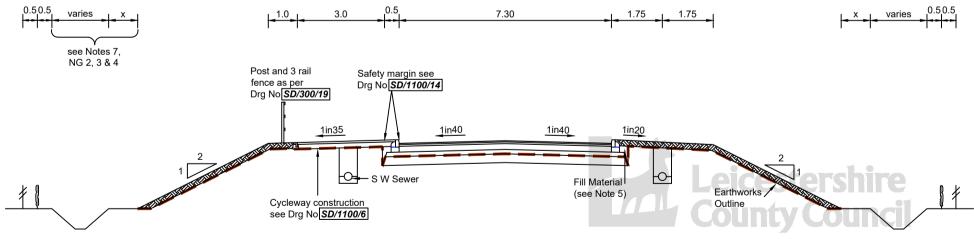

TITLE:

TYPICAL CROSS SECTIONS
SINGLE CARRIAGEWAY WITH FOOTWAY (CAMBERED)

| DRAWING NUMBER                 | DATE                |     |            |                                         |
|--------------------------------|---------------------|-----|------------|-----------------------------------------|
| SD/700/04                      | APRIL 2024          |     |            |                                         |
| AUTOCAD REF SCALE              |                     |     |            |                                         |
| AUTOCAD ILLI                   | JOALE               | 0   | 01.04.2024 | Supersedes Dwg. SD/7/4 - September 2002 |
| K:\GENERAL\D9997STDDRG\STD DRG | S 2015 NOT TO SCALE | Rev | Date       | Notes on Revision                       |