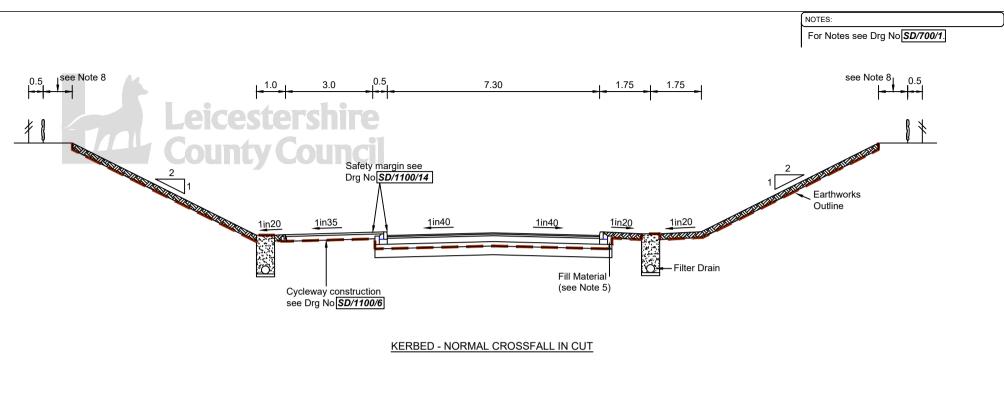

## KERBED - NORMAL CROSSFALL IN FILL

©Crown copyright 2015. All rights reserved. Use of this image is limited to viewing on-line and printing one copy. Leicestershire County Council. 100019271.

TRANSPORT DEPARTMENT