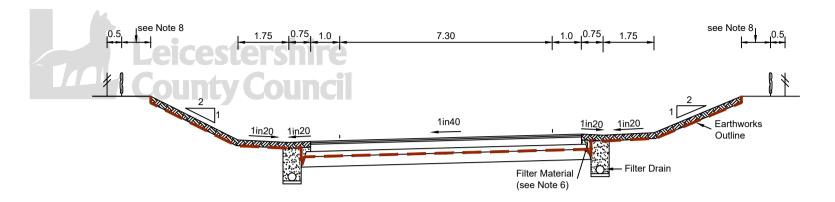

NOTES:
For Notes see Drg No SD/700/1.



## METRE STRIP - SUPERELEVATED IN CUT



## METRE STRIP - SUPERELEVATED IN FILL

©Crown copyright 2015. All rights reserved. Use of this image is limited to viewing on-line and printing one copy. Leicestershire County Council. 100019271



TRANSPORT DEPARTMENT

TITLE:

TYPICAL CROSS SECTIONS SINGLE CARRIAGEWAY

| DRAWING NUMBER                       | DATE       |              |     |            |                                         |
|--------------------------------------|------------|--------------|-----|------------|-----------------------------------------|
| SD/700/03                            | APRIL 2024 |              |     |            |                                         |
|                                      |            | SCALE        |     |            |