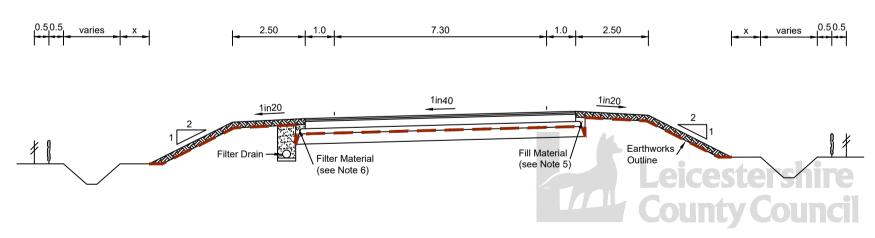

## METRE STRIP - SUPERELEVATED IN FILL

©Crown copyright 2015. All rights reserved. Use of this image is limited to viewing on-line and printing one copy. Leicestershire County Council. 100019271

TRANSPORT DEPARTMENT