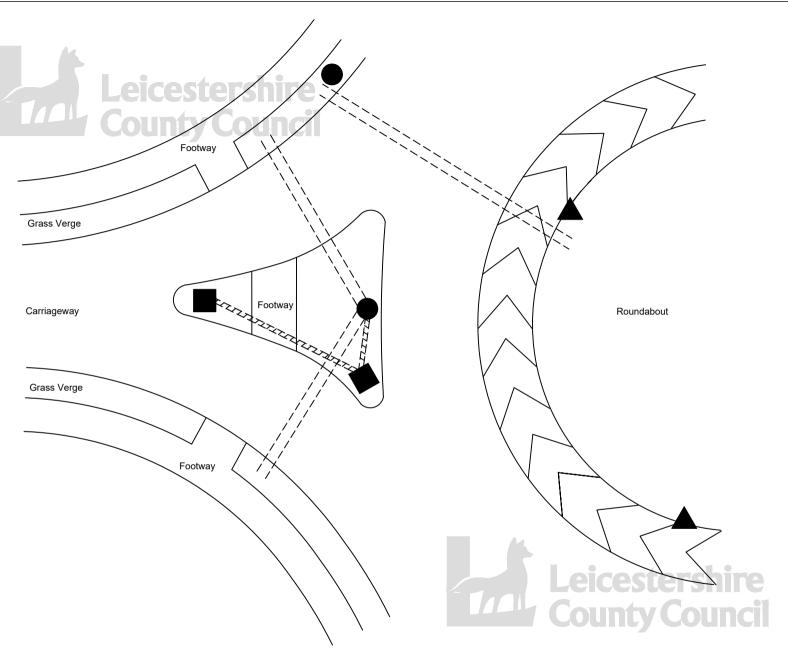

DRAINAGE

NOTES:

KEY

Base Lit Bollard

Illuminated 'Keep Left'
Sign (Diag. 606)

Street Light

JZZZ/Z 50mm Duct (ORANGE)

100mm Duct (ORANGE)

NOTE

Ducting for bollards is dependent upon base lit bollards being installed on the scheme.

©Crown copyright 2015. All rights reserved. Use of this image is limited to viewing on-line and printing one copy. Leicestershire County Council. 100019271.

TITLE:

DUCTING ARRANGEMENTS FOR SPLITTER ISLANDS AND ROUNDABOUTS

| DRAWING NUMBER                       | DATE       |              |     |            |                                          |
|--------------------------------------|------------|--------------|-----|------------|------------------------------------------|
| SD/500/43                            | APRIL 2024 |              |     |            |                                          |
| AUTOCAD REF                          |            | SCALE        |     |            |                                          |
| K:\GENERAL\D9997STDDRG\STD DRGS 2015 |            | NOT TO SCALE | 0   | 01.04.2024 | Supersedes Dwg. SD/5/43 - September 2002 |
|                                      |            |              | Rev | Date       | Notes on Revision                        |