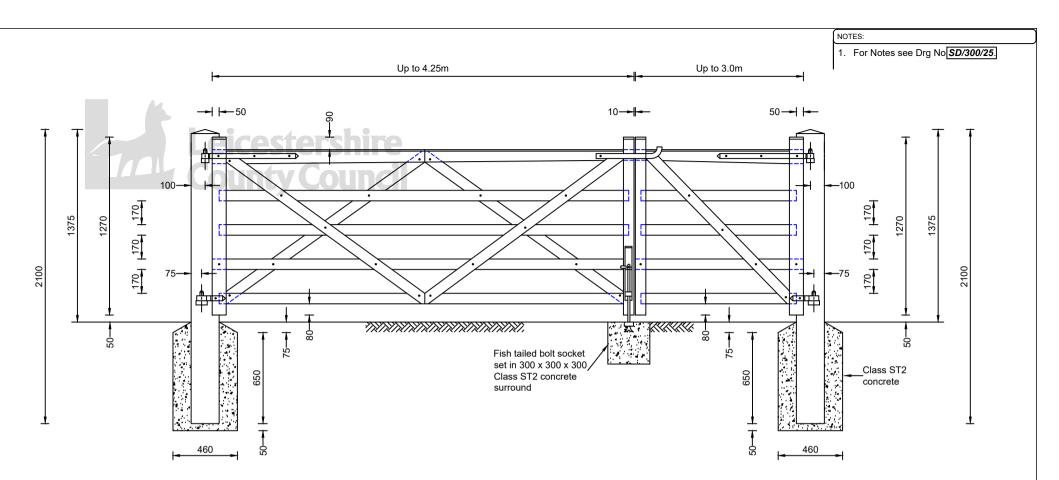

| DESCRIPTION OF<br>TIMBER MATERIAL | SIZE                                                                                                  |
|-----------------------------------|-------------------------------------------------------------------------------------------------------|
| Hanging Post for both gates       | 200 x 200 x 2100 long                                                                                 |
| Hanging Stile                     | 100 x 75 for gates up to 3.0m width<br>125 x 75 for gates above 3.0m width                            |
| Shutting Stile for both gates     | 75 x 75                                                                                               |
| Top Rail                          | 100 x 75 for gates up to 3.0m width<br>125 x 75 for gates above 3.0m width<br>all tapering to 75 x 75 |
| All Other Rails                   | 75 x 25                                                                                               |
| Braces, housed in top rail        | 75 x 25                                                                                               |

STANDARD DRAWING

TIMBER DOUBLE FIELD GATE

FENCING

| DRAWING NUMBER                       | DATE       |              |     |            |                                          |
|--------------------------------------|------------|--------------|-----|------------|------------------------------------------|
| SD/300/27                            | APRIL 2024 |              |     |            |                                          |
|                                      |            |              |     |            |                                          |
| AUTOCAD REF                          |            | SCALE        |     |            |                                          |
|                                      |            |              | 0   | 01.04.2024 | O                                        |
| K:\GENERAL\D9997STDDRG\STD DRGS 2015 |            | NOT TO SCALE |     |            | Supersedes Dwg. SD/3/27 - September 2002 |
|                                      |            |              | Rev | Date       | Notes on Revision                        |