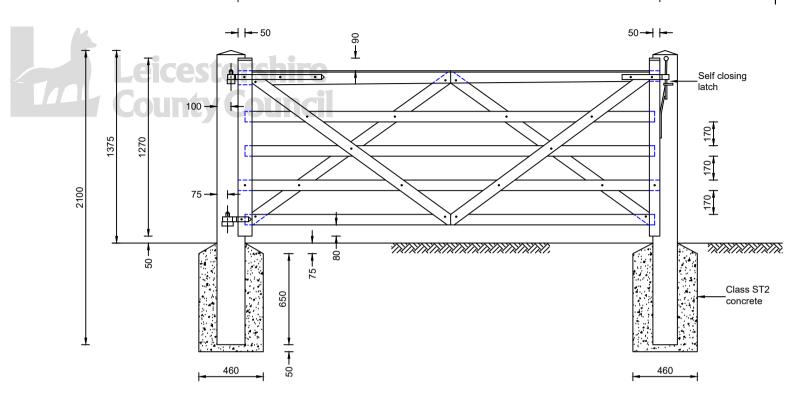

| DESCRIPTION OF<br>TIMBER MATERIAL | SIZE                                                                                                   |  |  |  |
|-----------------------------------|--------------------------------------------------------------------------------------------------------|--|--|--|
| Hanging Post                      | 200 x 200 x 2100 long                                                                                  |  |  |  |
| Shutting Post                     | 175 x 175 2100 long                                                                                    |  |  |  |
| Hanging Stile                     | 100 x 75 for gates up to 3.0m width<br>125 x 75 for gates above 3.0m width<br>75 x 75                  |  |  |  |
| Shutting Stile                    |                                                                                                        |  |  |  |
| Top Rail                          | 100 x 75 for gates up to 3.0m width<br>125 x 75 for gates above 3.0m width<br>both tapering to 75 x 75 |  |  |  |
| All Other Rails                   | 75 x 25                                                                                                |  |  |  |
| Braces, housed in top rail        | 75 x 25                                                                                                |  |  |  |