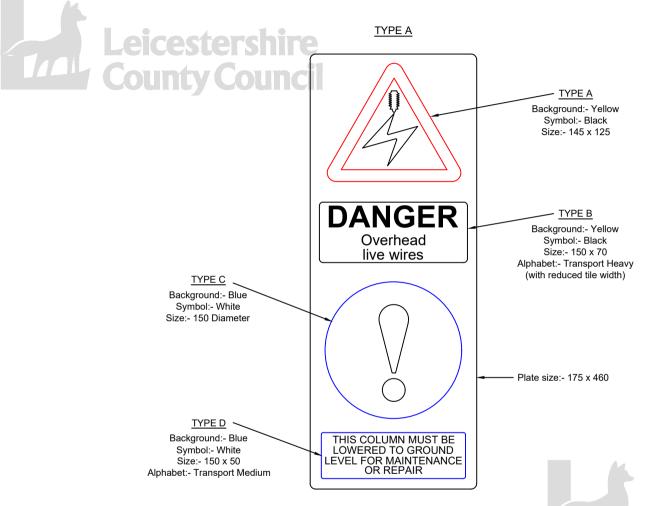

## TYPE A

- Non-reflective facing.
- 3. Sign face and facing to comply with Series 1200 Clauses of DTp Specification.
- Fixings shall be by approved clips riveted to signplate, stainless steel banding and buckles.
- Mounting height and orientation in relation to the carriageway is as described on scheme layout drawings.
- 6. Columns requiring these Notices will be identified by the Service Manager.
- 7. Notices provide the warning described in Clause 1301 of the H A Specification.