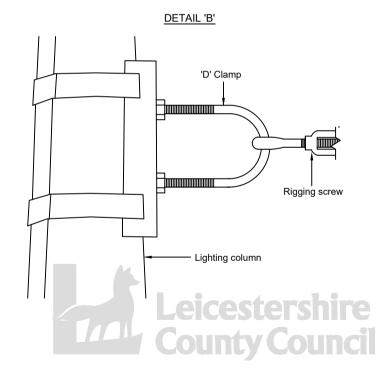

## DETAIL 'C' 'D' CLAMP DETAIL

©Crown copyright 2015. All rights reserved. Use of this image is limited to viewing on-line and printing one copy. Leicestershire County Council. 100019271.

TRANSPORT DEPARTMENT