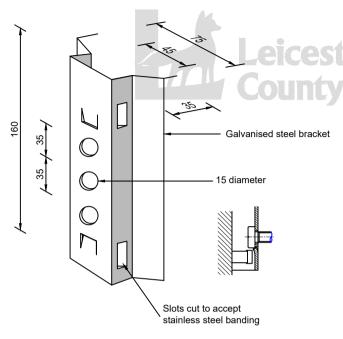

NOTES:

. All dimensions are in millimetres unless otherwise stated.

## DETAIL 'A'



## DETAIL 'C' 'D' CLAMP DETAIL





©Crown copyright 2015. All rights reserved. Use of this image is limited to viewing on-line and printing one copy. Leicestershire County Council. 100019271.



TRANSPORT DEPARTMENT

TITLE:

STREET LIGHTING

TEMPORARY OVERHEAD FEED - DETAILS

|                                      |            |              |     |            | one copy. Leicestersnire County Council. 1000 1927 1. |
|--------------------------------------|------------|--------------|-----|------------|-------------------------------------------------------|
| DRAWING NUMBER                       | DATE       |              |     |            |                                                       |
| SD/1300/18                           | APRIL 2024 |              |     |            |