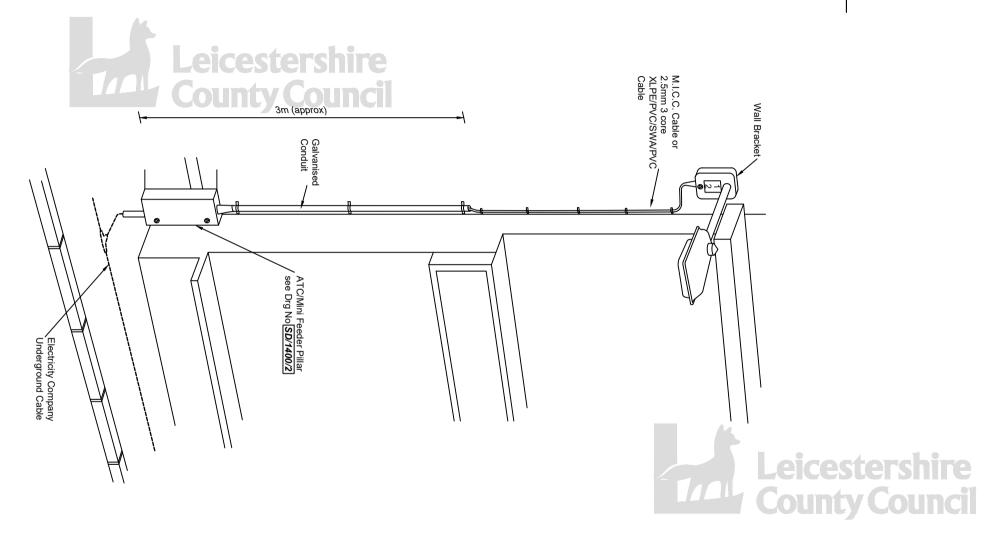

## NOTES:

- All dimensions are in millimetres unless otherwise stated.
- Refer to Drg No SD/1300/17 for equipment details.

©Crown copyright 2015. All rights reserved. Use of this image is limited to viewing on-line and printing one copy. Leicestershire County Council. 100019271

TITLE:

ENVIRONMENT AND TRANSPORT DEPARTMENT

STREET LIGHTING

SCHEMATIC DETAILS OF WALL BRACKETS

|                                      |            |              |     |            | one copy. Leicestershire County Council. 100019271. |
|--------------------------------------|------------|--------------|-----|------------|-----------------------------------------------------|
| DRAWING NUMBER                       | DATE       |              |     |            |                                                     |
| SD/1300/16                           | APRIL 2024 |              |     |            |                                                     |
| AUTOCAD REF                          |            | SCALE        |     |            |                                                     |
| K:\GENERAL\D9997STDDRG\STD DRGS 2015 |            | NOT TO SCALE | 0   | 01.04.2024 | Supersedes Dwg. SD/13/16 - September 2002           |
|                                      |            |              | Rev | Date       | Notes on Revision                                   |