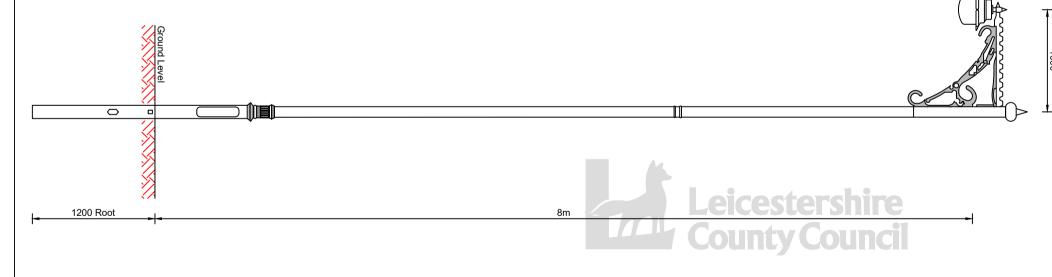

## NOTES:

- 1. All dimensions are in millimetres unless otherwise stated.
- 2. Foundation detail as per Drg No SD/1300/1.
- Column Type D.W. Windsor Edinburgh 8m with embellishments. Root embellishments NOT to be fitted.
- 4. Bracket Type D.W. Windsor Edinbugh Scroll with pendant fixing, 1.0m outreach.
- Anti-rust paint finish supplied by column manufacturer. 'Galvgard' or similar final paint finish to be applied on site. Colour as specified.
- Lantern D.W. Windsor Strand A with narrow brim. Optic position as specified. Integral miniature photo cell.

©Crown copyright 2015. All rights reserved. Use of this image is limited to viewing on-line and printing one copy. Leicestershire County Council. 100019271

TRANSPORT DEPARTMENT

TITLE:

STREET LIGHTING

EDINBURGH COLUMN - 8m