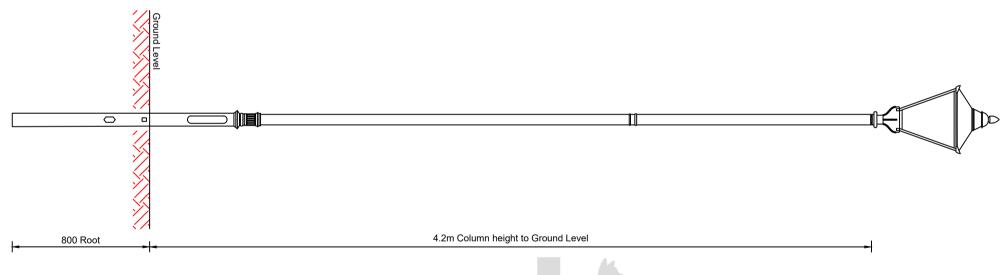

## NOTES:

- 1. All dimensions are in millimetres unless otherwise stated.
- 2. Foundation detail as per Drg No SD/1300/1.
- Column Type D.W. Windsor Cardiff 4.2m with embellishments. Root embellishments NOT to be fitted.
- Anti-rust paint finish supplied by column manufacturer. 'Galvgard' or similar final paint finish to be applied on site. Colour as specified.
- Lantern D.W. Windsor 'Street' lantern optic position as specified. Integral miniature photo cell.