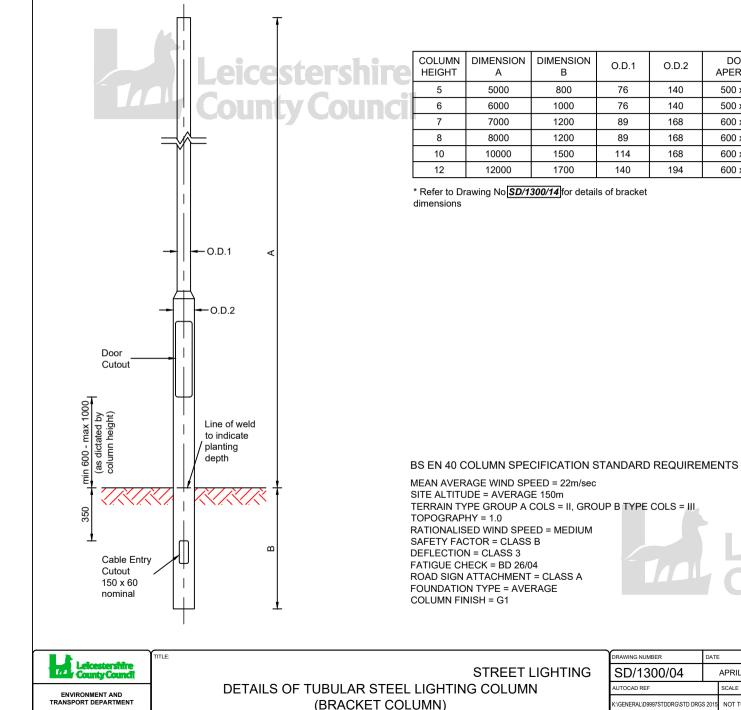

## NOTES:

DOOR

APERTURE

500 x 110

500 x 110

600 x 120

600 x 120

600 x 120

600 x 120

O.D.2

140

140

168

168

168

194

1. All dimensions are in millimetres unless otherwise stated.

©Crown copyright 2015. All rights reserved. Use of

2. Design to comply with BS EN 40-3-1.

|   |                                      |            |       |     |            | one copy. Leicestershire County Council. 100019271. |
|---|--------------------------------------|------------|-------|-----|------------|-----------------------------------------------------|
| ٦ | DRAWING NUMBER                       | DATE       |       | ſ   |            |                                                     |
|   | SD/1300/04                           | APRIL 2024 |       |     |            |                                                     |
|   | AUTOCAD REF                          |            | SCALE |     |            |                                                     |
|   | K:\GENERAL\D9997STDDRG\STD DRGS 2015 |            | -     | 0   | 01.04.2024 | Supersedes Dwg. SD/13/4 - September 2002            |
| J |                                      |            |       | Rev | Date       | Notes on Revision                                   |