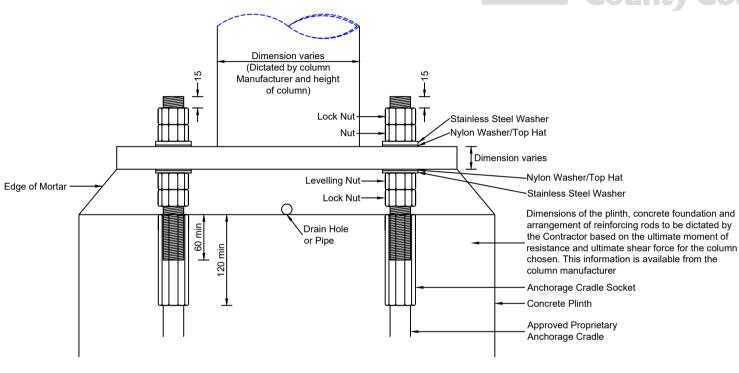

- All dimensions are in millimetres unless otherwise stated.
- Thickness of the flange plate, dimension from centre of rod to centre of rod and the width of the plate to be dictated by the manufacturer of the chosen column.
- 3. Washers shall comply with BS 4320 providing the hole or width of slotted hole in the column flange plate does not exceed the diameter of the holding down bolt plus 6mm. For circular holes washers shall not exceed the diameter of the holding down bolt plus 4mm. Where holes or slotted clearances are greater then this value should be given to the use of special plate washers.
- Levelling nuts, holding down bolts, lock nuts and washers shall be stainless steel and of the same size above and below the flange plate.
- The anchorage cradle sockets, threaded rod, washers and nuts shall be stainless steel. A nylon washer shall be fitted between the flange plate and any stainless steel element to prevent galvanic reaction.
- Rod and bolt above flange plate shall be wrapped in Denzo tape. Area under flange plate shall be mortared up with an approved mix. A drain hole shall be installed on each side of the plate mortar.

©Crown copyright 2015. All rights reserved. Use of this image is limited to viewing on-line and printing one copy. Leicestershire County Council. 100019271.

TRANSPORT DEPARTMENT

TITLE:

STREET LIGHTING

FLANGED BASED COLUMN - GENERAL ARRANGEMENT