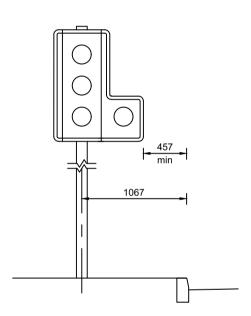

TITLE:

ENVIRONMENT AND
TRANSPORT DEPARTMENT

TRAFFIC SIGNS

| TRAFFIC SIGNAL POLE POSITION IN RELATION TO KERB                                                                                                                                                                                                                                                                                                                                                                                                                                                                                                                                                                                                                                                                                                                                                                                                                                                                                                                                                                                                                                                                                                                                                                                                                                                                                                                                                                                                                                                                                                                                                                                                                                                                                                                                                                                                                                                                                                                                                                                                                                                                              |
|-------------------------------------------------------------------------------------------------------------------------------------------------------------------------------------------------------------------------------------------------------------------------------------------------------------------------------------------------------------------------------------------------------------------------------------------------------------------------------------------------------------------------------------------------------------------------------------------------------------------------------------------------------------------------------------------------------------------------------------------------------------------------------------------------------------------------------------------------------------------------------------------------------------------------------------------------------------------------------------------------------------------------------------------------------------------------------------------------------------------------------------------------------------------------------------------------------------------------------------------------------------------------------------------------------------------------------------------------------------------------------------------------------------------------------------------------------------------------------------------------------------------------------------------------------------------------------------------------------------------------------------------------------------------------------------------------------------------------------------------------------------------------------------------------------------------------------------------------------------------------------------------------------------------------------------------------------------------------------------------------------------------------------------------------------------------------------------------------------------------------------|
| THE REPORT OF THE PROPERTY OF |