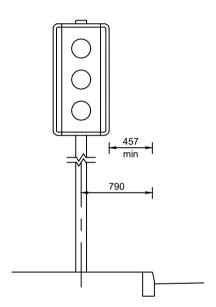

TITLE:

ENVIRONMENT AND
TRANSPORT DEPARTMENT

TRAFFIC SIGNS

| TRAFFIC SIGNAL POLE POSITION IN RELATION TO KERB                                                                                                                                                                                                                                                                                                                                                                                                                                                                                                                                                                                                                                                                                                                                                                                                                                                                                                                                                                                                                                                                                                                                                                                                                                                                                                                                                                                                                                                                                                                                                                                                                                                                                                                                                                                                                                                                                                                                                                                                                                                                              |
|-------------------------------------------------------------------------------------------------------------------------------------------------------------------------------------------------------------------------------------------------------------------------------------------------------------------------------------------------------------------------------------------------------------------------------------------------------------------------------------------------------------------------------------------------------------------------------------------------------------------------------------------------------------------------------------------------------------------------------------------------------------------------------------------------------------------------------------------------------------------------------------------------------------------------------------------------------------------------------------------------------------------------------------------------------------------------------------------------------------------------------------------------------------------------------------------------------------------------------------------------------------------------------------------------------------------------------------------------------------------------------------------------------------------------------------------------------------------------------------------------------------------------------------------------------------------------------------------------------------------------------------------------------------------------------------------------------------------------------------------------------------------------------------------------------------------------------------------------------------------------------------------------------------------------------------------------------------------------------------------------------------------------------------------------------------------------------------------------------------------------------|
| THE REPORT OF THE PROPERTY OF |