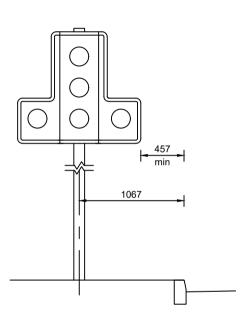

TITLE:

ENVIRONMENT AND
TRANSPORT DEPARTMENT

TRAFFIC SIGNS

| TRAFFIC SIGNAL POLE POSITION IN RELATION TO KERB                                                                                                                                                                                                                                                                                                                                                                                                                                                                                                                                                                                                                                                                                                                                                                                                                                                                                                                                                                                                                                                                                                                                                                                                                                                                                                                                                                                                                                                                                                                                                                                                                                                                                                                                                                                                                                                                                                                                                                                                                                                                              |
|-------------------------------------------------------------------------------------------------------------------------------------------------------------------------------------------------------------------------------------------------------------------------------------------------------------------------------------------------------------------------------------------------------------------------------------------------------------------------------------------------------------------------------------------------------------------------------------------------------------------------------------------------------------------------------------------------------------------------------------------------------------------------------------------------------------------------------------------------------------------------------------------------------------------------------------------------------------------------------------------------------------------------------------------------------------------------------------------------------------------------------------------------------------------------------------------------------------------------------------------------------------------------------------------------------------------------------------------------------------------------------------------------------------------------------------------------------------------------------------------------------------------------------------------------------------------------------------------------------------------------------------------------------------------------------------------------------------------------------------------------------------------------------------------------------------------------------------------------------------------------------------------------------------------------------------------------------------------------------------------------------------------------------------------------------------------------------------------------------------------------------|
| THE REPORT OF THE PROPERTY OF |