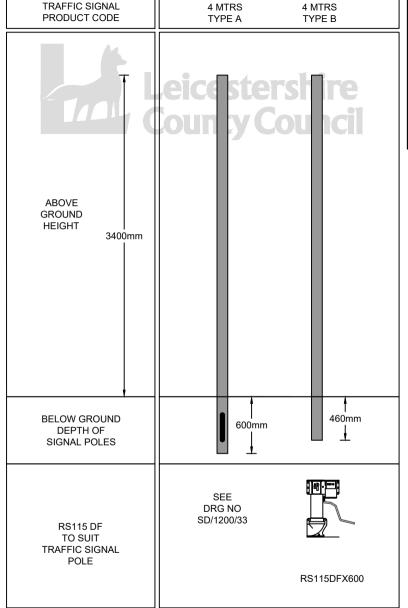

NOTES:

- Poles are manufactured from 114.3mm diameter hollow tube with a wall thickness of 3mm to 3.6mm.
- Poles are supplied with standard pre-drilled holes for signal equipment. Push button holes are not drilled as standard.
- 3. Poles are galvanised and PVC coated as standard.
- 4. Grey and Black are standard colours.
- 5. Non standard sizes and lengths are available on request.