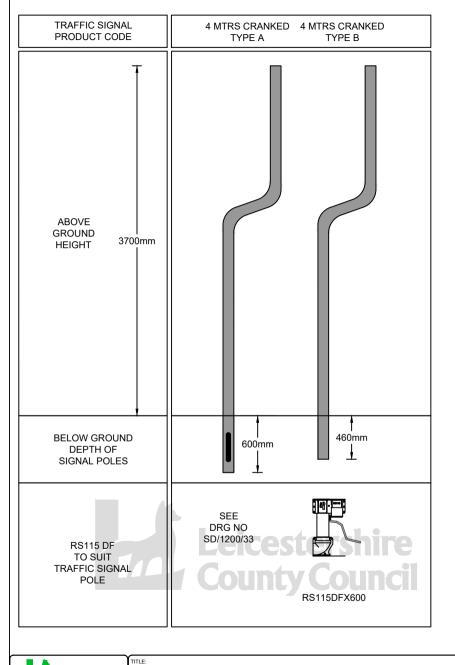

NOTES:

- Poles are manufactured from 114.3mm diameter hollow tube with a wall thickness of 3mm to 3.6mm.
- Poles are supplied with standard pre-drilled holes for signal equipment. Push button holes are not drilled as standard.
- 3. Poles are galvanised and PVC coated as standard.
- 4. Grey and Black are standard colours.
- 5. Non standard sizes and lengths are available on request.