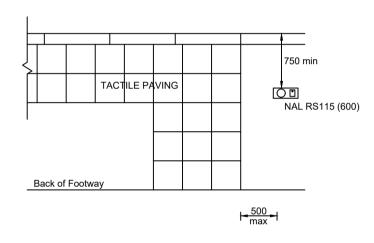

## NOTES:

- All dimensions are in millimetres unless otherwise stated.
- 2. These dimensions are a guide only. Actual site dimensions may vary depending on factors such as number of heads on pole, available footway width etc. It is essential that the supervising signals engineer marks out the pole box positions (or pole positions if pole boxes not being used) before installation begins.