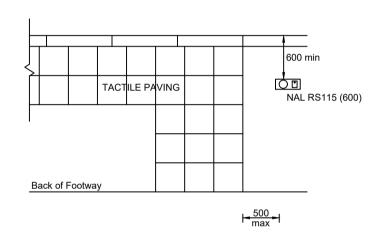

## NOTES:

- All dimensions are in millimetres unless otherwise stated.
- 2. These dimensions are a guide only. Actual site dimensions may vary depending on factors such as number of heads on pole, available footway width etc. It is essential that the supervising signals engineer marks out the pole box positions (or pole positions if pole boxes not being used) before installation begins.