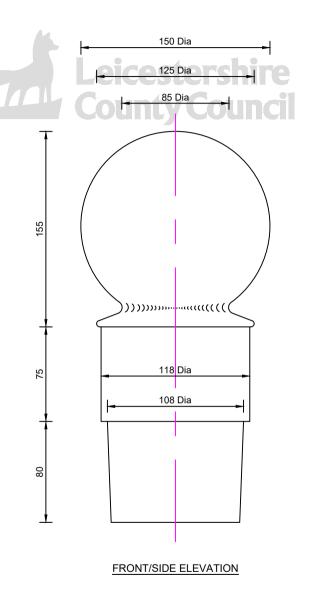

## NOTES:

- 1. All dimensions are in millimetres unless otherwise stated.
- The Finial to be inserted into the post tube by means of a mallett and a timber cup shaped dolly.
- The Finial shall be constructed in hollow glass reinforced polyester. The top of the sphere to be thickened to withstand the stresses during installation.

FINGERPOST FINIAL (BALL DESIGN)

| DRAWING NUMBER | DATE       |       |     |            |                                           |
|----------------|------------|-------|-----|------------|-------------------------------------------|
| SD/1200/25     | APRIL 2024 |       |     |            |                                           |
|                |            | SCALE |     |            |                                           |
|                |            |       | 0   | 01.04.2024 | Supersedes Dwg. SD/12/25 - September 2002 |
|                |            |       | Rev | Date       | Notes on Revision                         |